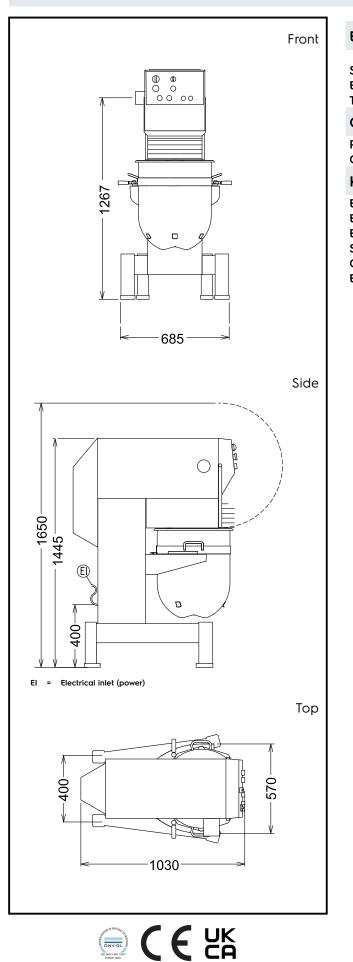

# Planetary Mixers Planetary Mixer, 80 It. - Electronic

| Electric                                                                                                                                           |                                                                                 |
|----------------------------------------------------------------------------------------------------------------------------------------------------|---------------------------------------------------------------------------------|
| Supply voltage:<br>Electrical power, max:<br>Total Watts:                                                                                          | 220-240/380-415 V/3 ph/50<br>Hz<br>2.09 kW<br>2.09 kW                           |
| Capacity:                                                                                                                                          |                                                                                 |
| Performance (up to):<br>Capacity:                                                                                                                  | 25 kg/Cycle<br>80 litres                                                        |
| Key Information:                                                                                                                                   |                                                                                 |
| External dimensions, Width:<br>External dimensions, Depth:<br>External dimensions, Height:<br>Shipping weight:<br>Cold water paste:<br>Egg whites: | 685mm<br>1030mm<br>1445mm<br>363 kg<br>25 kg with Spiral hook<br>120 with Whisk |